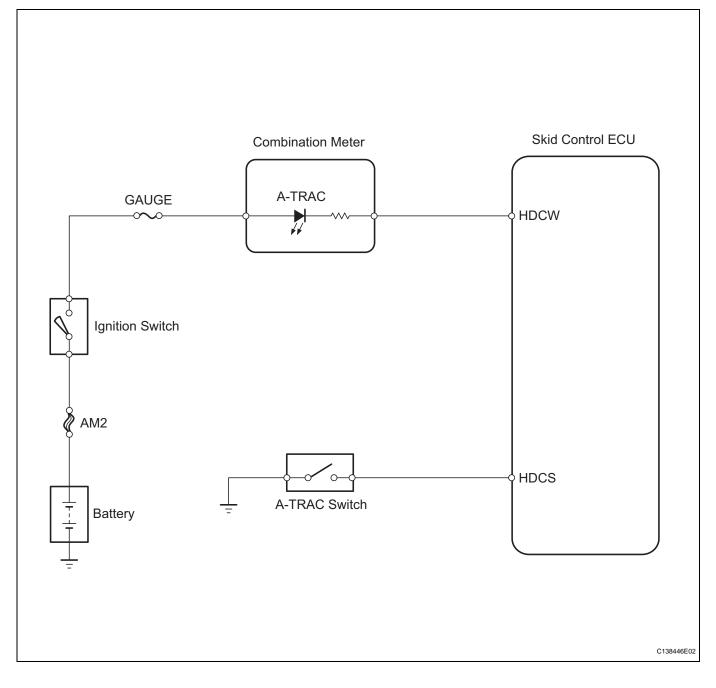

### DESCRIPTION

This is the A-TRAC main switch circuit. When the A-TRAC switch is pushed on, the A-TRAC function is available and the A-TRAC indicator light illuminates. HINT:

The A-TRAC does not operate even if the A-TRAC switch is pressed under the following conditions:

- TRAC or VSC system is faulty.
- Temperature inside the hydraulic brake booster increases and the A-TRAC operation is suspended.

## WIRING DIAGRAM