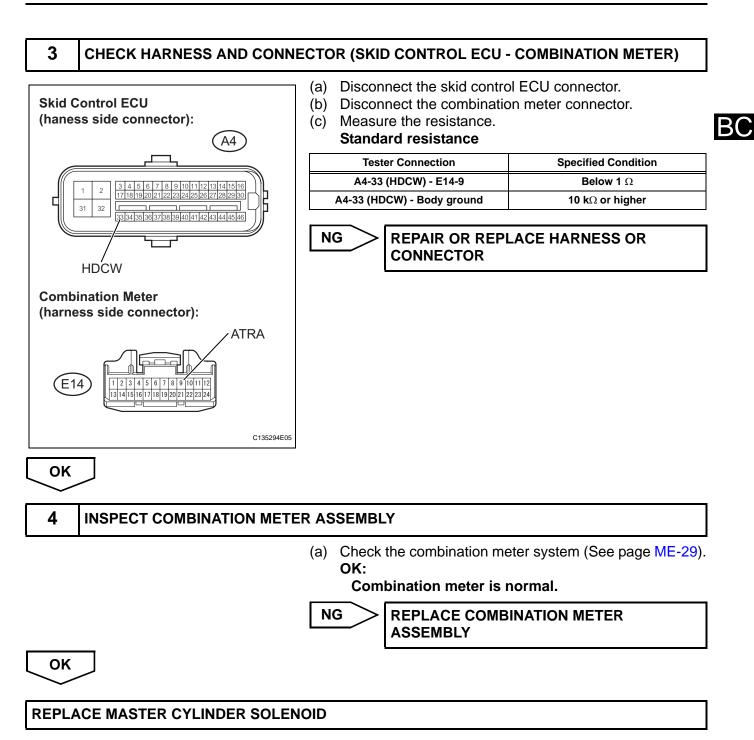

#### **INSPECTION PROCEDURE**

NOTICE:

When replacing the master cylinder solenoid, perform zero point calibration (See page BC-24).