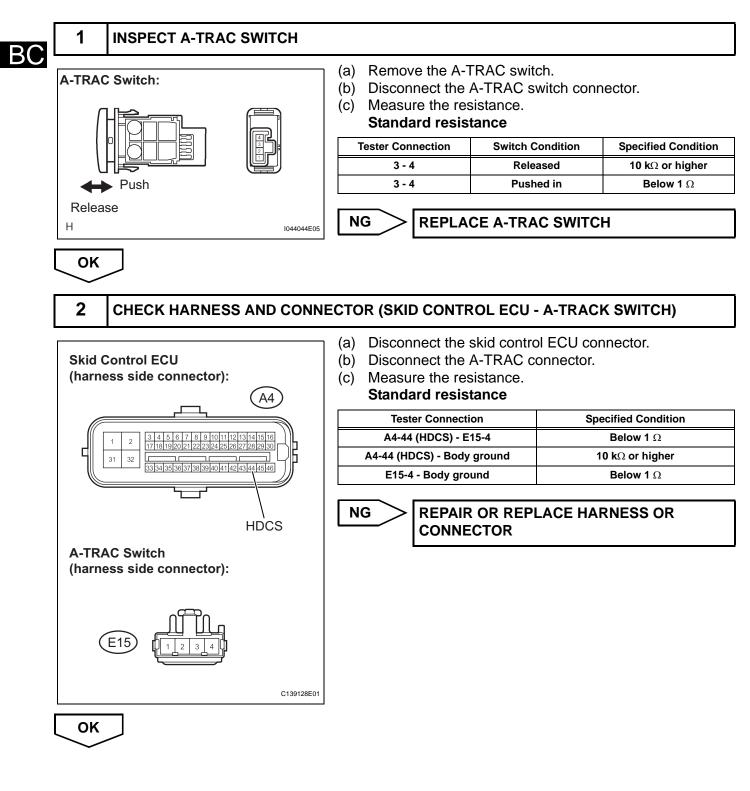

#### **INSPECTION PROCEDURE**

NOTICE:

When replacing the master cylinder solenoid, perform zero point calibration (See page BC-24).